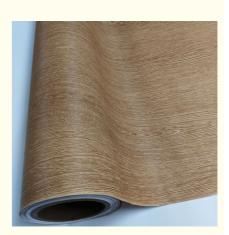

## **Product Description:**

Our PVC foil has many unique qualities that make it a great choice among interior design materials.

For starters, the main ingredient of PVC foil is *Polyvinyl Chloride (PVC)*; a synthetic plastic with outstanding strength, flexibility and processing simplicity. Furthermore, we have various colors, patterns, and textures available for our PVC Foil so it can imitate the appearance of real materials like wood, stone, cloth or metal. Yet, compared to such materials, our product is more affordable while blending in premium aesthetics.

#### Specifications

Our company offers superior quality products in various thicknesses from 0.1mm up to 0.5mm. We provide products in two widths: 1260mm and 1400mm, and lengths of 100m to 400m per roll. Customers can make selections from a extensive variety of designs, including wood grain, solid color, marble, and brick. Our products are also available in several surface treatments from matt, super matt, embossed, high gloss, and soft touch. All of our products can be customized for our valued customers whether it is OEM or ODM.